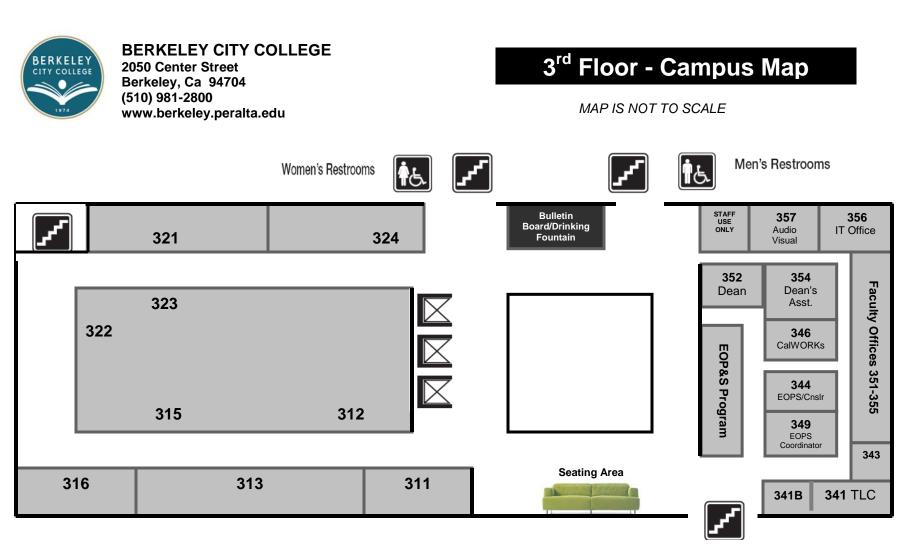

#### 3<sup>rd</sup> Floor Services

- Assessment & Curriculum Dev. Coordinator, Room 341B
- Audio Visual Office, Room 357
- Classrooms, Rooms 311-324
- Dean's Office, Room 352/354
- EOP&S and CalWORKs/CARE Program, Lobby Desk & Room 349
- Faculty Offices, Rooms 351-355
- IT Office, Room 356
- Counseling Offices, Room 346 & 347
- Teacher Learning Center (TLC), Room, 341