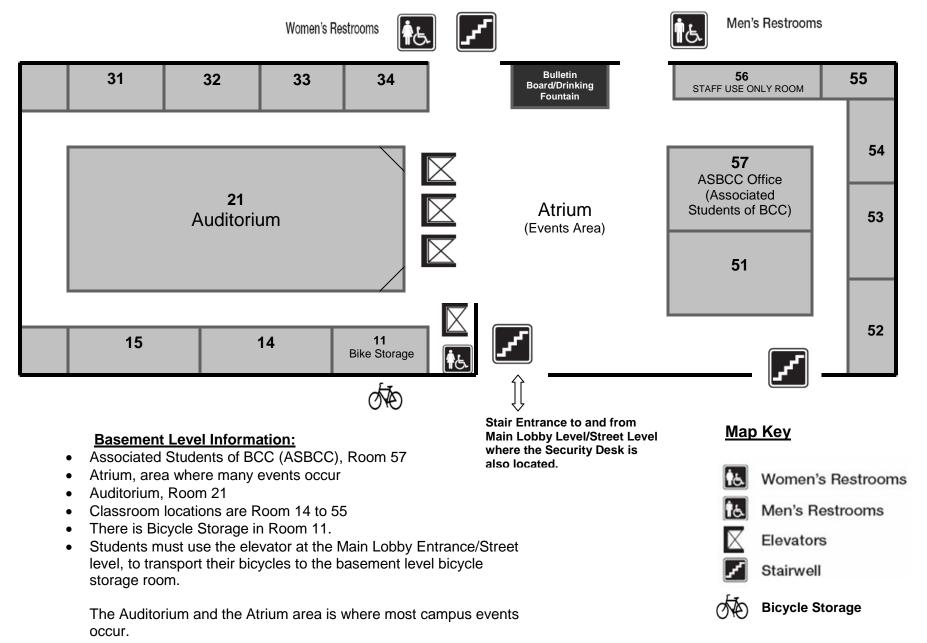

# **Basement Level - Campus Map**

MAP IS NOT TO SCALE

BERKELEY CITY COLLEGE 2050 Center Street Berkeley, Ca 94704 (510) 981-2800 www.berkeleycitycollege.edu