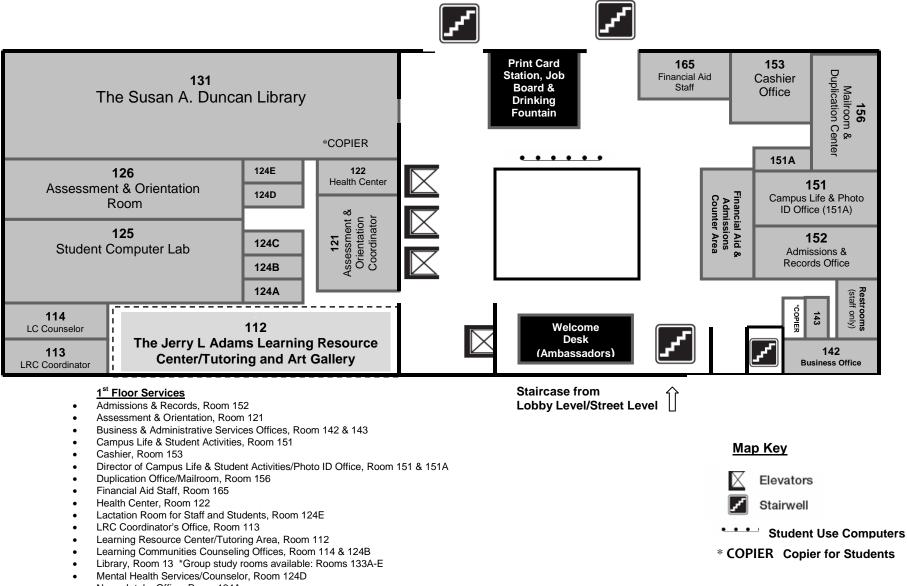

# 1<sup>st</sup> Floor - Campus Map

MAP IS NOT TO SCALE

- Nurse Intake Office, Room 124A
- Print Card Machine, 1<sup>st</sup> floor SW Stairs by Drinking Fountain/Job Board
- Security Desk is located in the Lobby, Directly at Front Entrance
- Welcome Center/ Ambassador Desk, 1<sup>st</sup> Floor