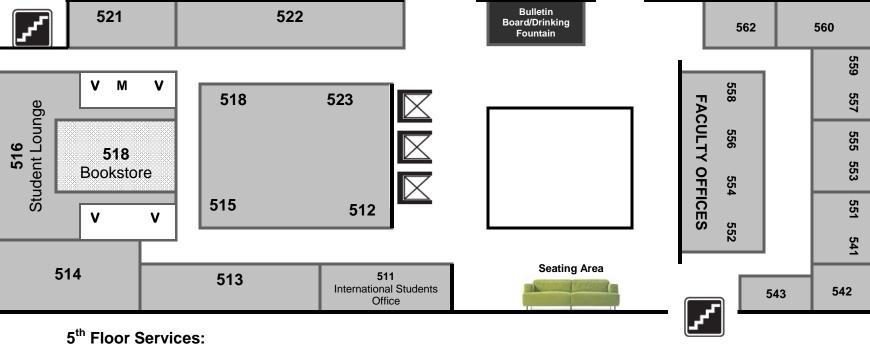

### <u>Map Key</u>

- Elevators
- Stairwell

- Bookstore, Room 518
- Classrooms Rooms 512 to 523
- Classrooms Rooms 512 to 523
  Faculty Offices/Departments:

  Business, Room 541
  CIS, Room 556
  English & Communications, Room 558
  English/ESL, Room 560
  Humanities & Art, Room 555
  Multi-Media, Room 553
  Science & Math, Room 551
  Social Sciences, Room 557 & 559
  Spanish, Room 554 & 555
- International Students Office, Room 511
- Student Lounge, Room 516

Women's Restrooms
 Men's Restrooms
 Elevators
 Stairwell
 Microwave
 Vending Machines