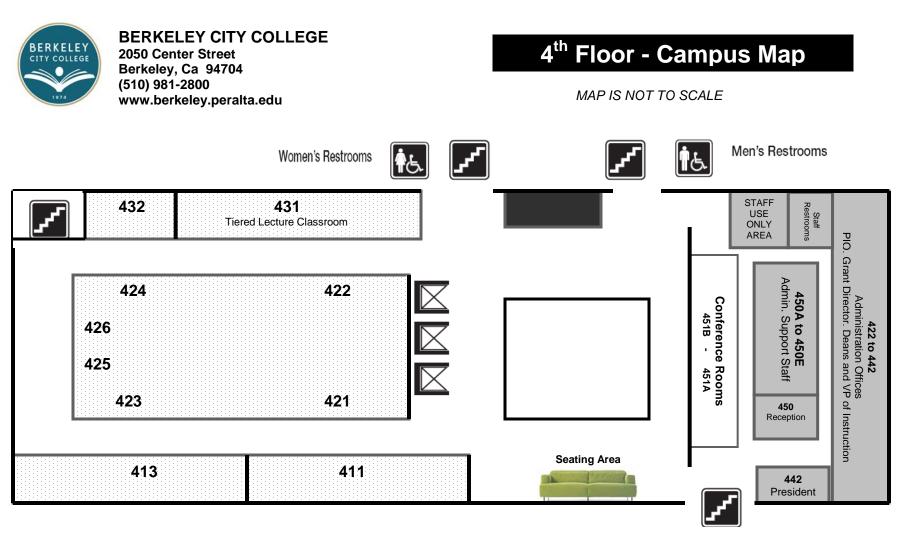

### **4th Floor Services:**

- Division Deans, Room 454 & Room 455
- VP of Instruction, Room 442
- President of BCC, Room 443
- Public Information Officer (PIO), Room 458
- Grants Director, Room 457
- Reception Desk, Cubicle 450
- Administrative Support Staff, Cubicles 450A to 450E