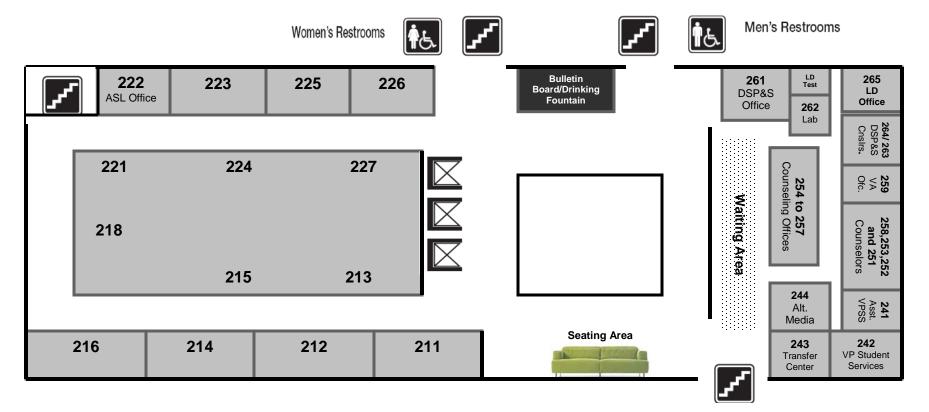

# 2<sup>nd</sup> Floor - Campus Map

MAP IS NOT TO SCALE

## 2<sup>nd</sup> Floor Services

- Adaptive Technology Lab, Room 262
- Articulation Officer, Room 258
- ASL Faculty Office in Room 222
- Alternate Media Technology, Room 244
- Career/Transfer Info. Center, Room 243
- Classrooms, Rooms 211-227
- Counseling Department, Rooms 251-258 & 263-264
- DSP&S(Disabled Student Program & Services)Office, Room 261
- DSP&S Counseling Offices, Rooms 264 & 263
- Learning Disability Office, Room 265
- Veterans Affairs Program, Room 259
- VP of Student Services, Room 242