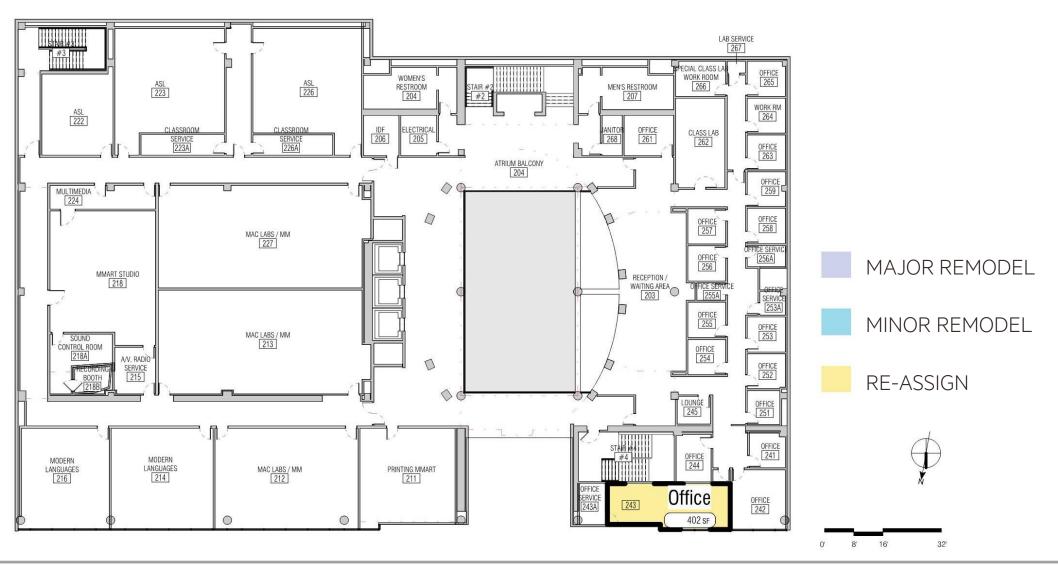

| 1      | 10     |
| Science Labs           | 5                 | 10               | 0      | 10     |
| Art Studios            | 2                 | 2                | 2      | 0      |
|                        | *Includes Annex   |                  |        |        |

### **FLOOR 1 – 2118 MILVIA ST.**



#### FLOOR 2 – 2118 MILVIA ST.



# FLOOR 3 – 2118 MILVIA ST.



CLASSROOM

BLDG SUPPORT

# **FLOOR 4 – 2118 MILVIA ST.**



CLASSROOM

BLDG SUPPORT

#### FLOOR 5 – 2118 MILVIA ST.



#### FLOOR 6 – 2118 MILVIA ST.



BCC CAMPUS EXPANSION DIAGRAM PLANS

# ROOF - 2118 MILVIA ST.



BCC CAMPUS EXPANSION DIAGRAM PLANS

# **SIZE COMPARISON**





#### FLOOR BASEMENT - 2050 CENTER ST.



BCC CAMPUS EXPANSION DIAGRAM PLANS

#### FLOOR 1 - 2050 CENTER ST.



# FLOOR 2 - 2050 CENTER ST.



### FLOOR 3 - 2050 CENTER ST.



#### FLOOR 4 - 2050 CENTER ST.



#### FLOOR 5 - 2050 CENTER ST.



# **PROGRAM ASPIRATIONS**

- UNIFIED
- WELCOMING
- ACTIVE
- FLEXIBLE
- HEALTHY
- SUSTAINABLE
- And...