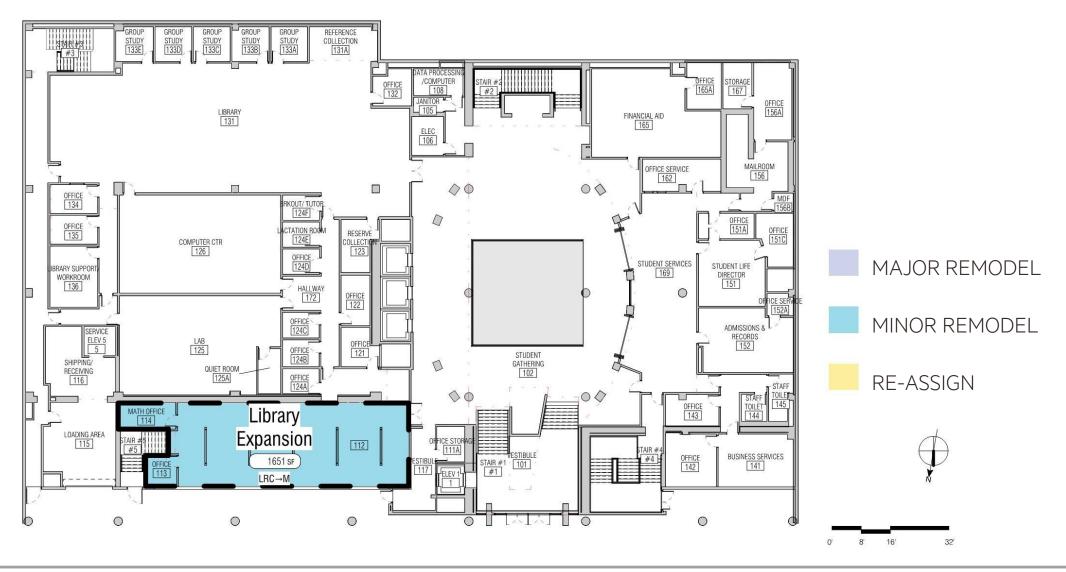

0                | 11               | 1      | 10     |
| Science Labs           | 5                 | 10               | 0      | 10     |
| Art Studios            | 2                 | 2                | 2      | 0      |
|                        | *Includes Annex   |                  |        |        |

### **FLOOR 1 – 2118 MILVIA ST.**



#### FLOOR 2 – 2118 MILVIA ST.



# FLOOR 3 – 2118 MILVIA ST.



CLASSROOM

BLDG SUPPORT

# **FLOOR 4 – 2118 MILVIA ST.**



CLASSROOM

BLDG SUPPORT

#### FLOOR 5 – 2118 MILVIA ST.



#### FLOOR 6 – 2118 MILVIA ST.



BCC CAMPUS EXPANSION DIAGRAM PLANS

# ROOF - 2118 MILVIA ST.



BCC CAMPUS EXPANSION DIAGRAM PLANS

# **SIZE COMPARISON**





#### FLOOR BASEMENT - 2050 CENTER ST.



BCC CAMPUS EXPANSION DIAGRAM PLANS

#### FLOOR 1 - 2050 CENTER ST.



# FLOOR 2 - 2050 CENTER ST.



### FLOOR 3 - 2050 CENTER ST.



#### FLOOR 4 - 2050 CENTER ST.



#### FLOOR 5 - 2050 CENTER ST.



# **PROGRAM ASPIRATIONS**

- UNIFIED
- WELCOMING
- ACTIVE
- FLEXIBLE
- HEALTHY
- SUSTAINABLE
- And...