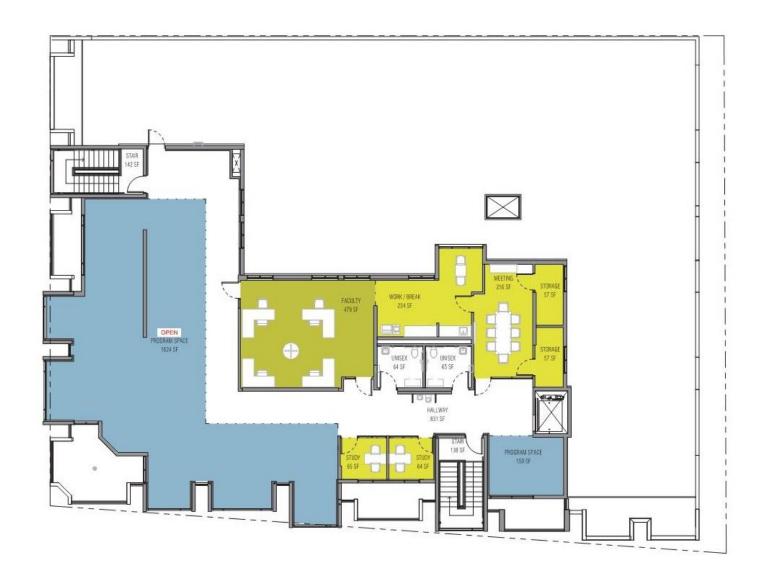

#### **GROUND FLOOR**

**SEPTEMBER 6, 2017** 

BCC CAMPUS EXPANSION 2118 MILVIA - ORIGINAL PLANS

LEGEND

MEETING/STUDY

OFFICE

PROGRAM SPACE