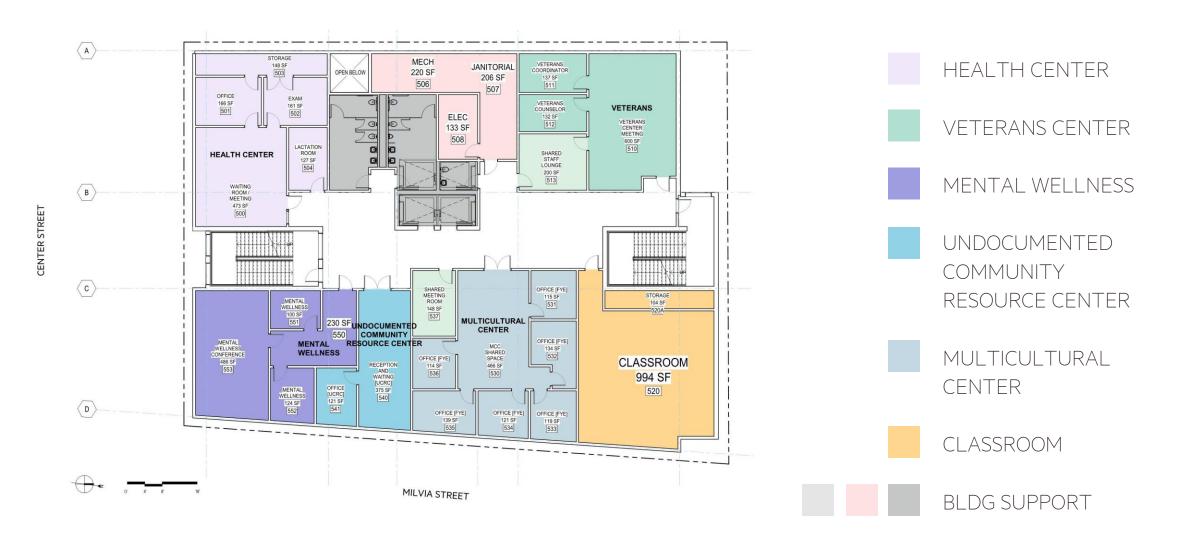

#### PROGRAM GOALS

- TWO BUILDINGS TO CREATE A SINGLE CAMPUS
- INCREASE CLASSROOM SPACE
- INCREASE LIBRARY & LEARNING RESOURCE CENTER SPACES
- INCREASE LAB SPACE IN 2050 CENTER
- INCREASE OFFICE SPACE FOR FULL- AND PART-TIME FACULTY
- SUPPORT STUDENT SUCCESS
  - Health Center
  - Learning Communities
  - Learning Resource Center