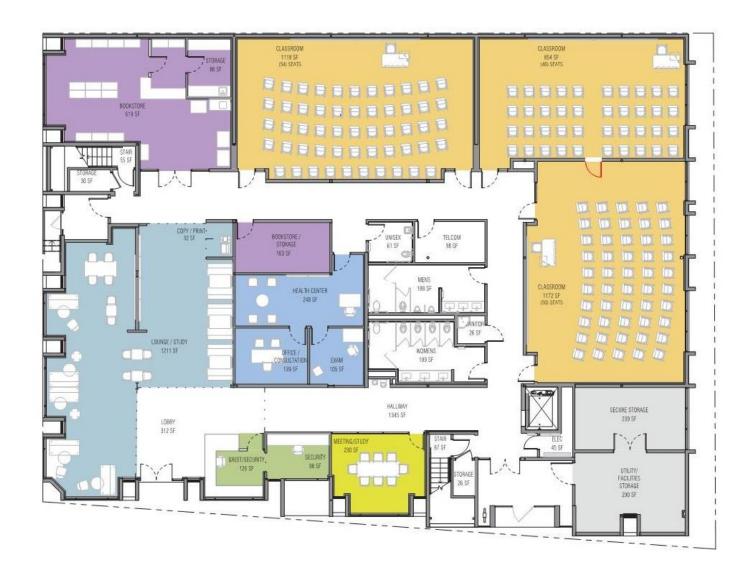

#### **GROUND FLOOR**

**SEPTEMBER 6, 2017** 

BCC CAMPUS EXPANSION 2118 MILVIA - ORIGINAL PLANS

LEGEND

MEETING/STUDY

OFFICE

PROGRAM SPACE