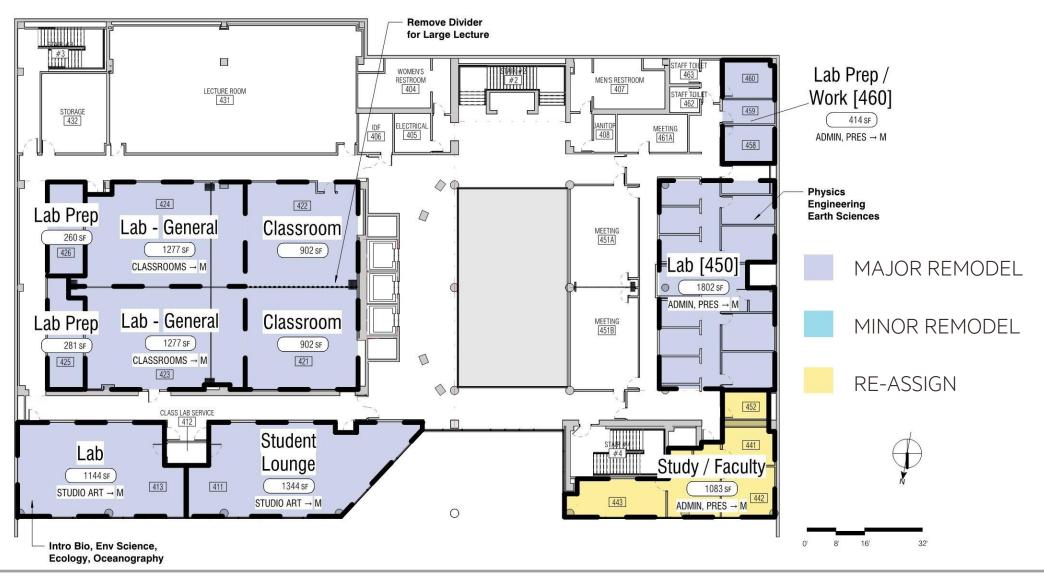

| 10               | 0      | 10     |
| Art Studios            | 2                 | 2                | 2      | 0      |
|                        | *Includes Annex   |                  |        |        |

### **FLOOR 1 – 2118 MILVIA ST.**



#### FLOOR 2 – 2118 MILVIA ST.



# FLOOR 3 – 2118 MILVIA ST.



CLASSROOM

BLDG SUPPORT

# **FLOOR 4 – 2118 MILVIA ST.**



CLASSROOM

BLDG SUPPORT

#### FLOOR 5 – 2118 MILVIA ST.



#### FLOOR 6 – 2118 MILVIA ST.



BCC CAMPUS EXPANSION DIAGRAM PLANS

# ROOF - 2118 MILVIA ST.



BCC CAMPUS EXPANSION DIAGRAM PLANS

# **SIZE COMPARISON**





#### FLOOR BASEMENT - 2050 CENTER ST.



BCC CAMPUS EXPANSION DIAGRAM PLANS

#### FLOOR 1 - 2050 CENTER ST.



# FLOOR 2 - 2050 CENTER ST.



### FLOOR 3 - 2050 CENTER ST.



#### FLOOR 4 - 2050 CENTER ST.



#### FLOOR 5 - 2050 CENTER ST.



# **PROGRAM ASPIRATIONS**

- UNIFIED
- WELCOMING
- ACTIVE
- FLEXIBLE
- HEALTHY
- SUSTAINABLE
- And...