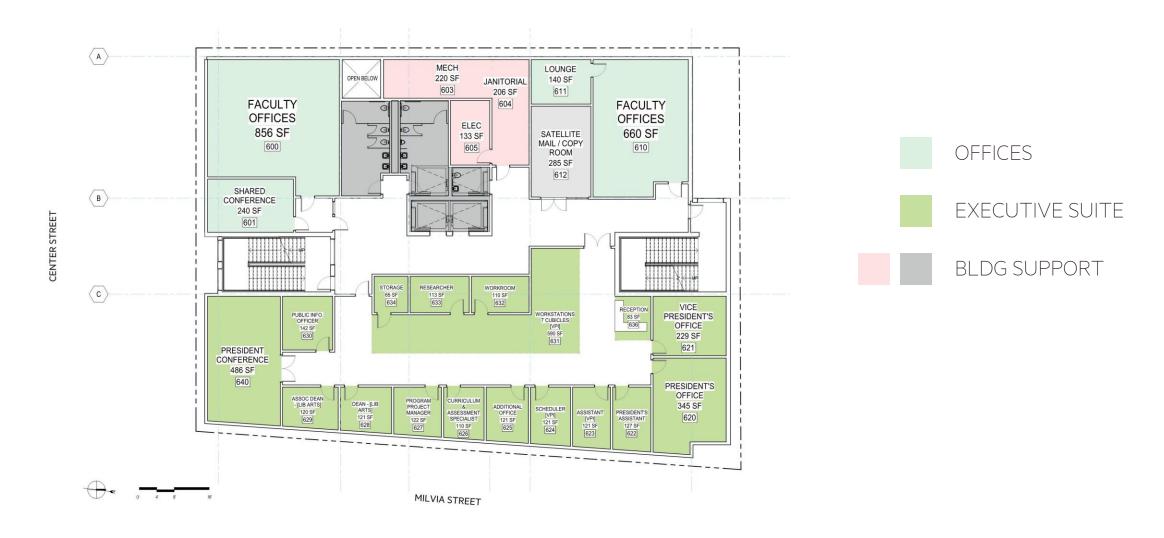

#### PROGRAM GOALS

- TWO BUILDINGS TO CREATE A SINGLE CAMPUS
- INCREASE CLASSROOM SPACE
- INCREASE LIBRARY & LEARNING RESOURCE CENTER SPACES
- INCREASE LAB SPACE IN 2050 CENTER
- INCREASE OFFICE SPACE FOR FULL- AND PART-TIME FACULTY
- SUPPORT STUDENT SUCCESS
  - Health Center
  - Learning Communities
  - Learning Resource Center