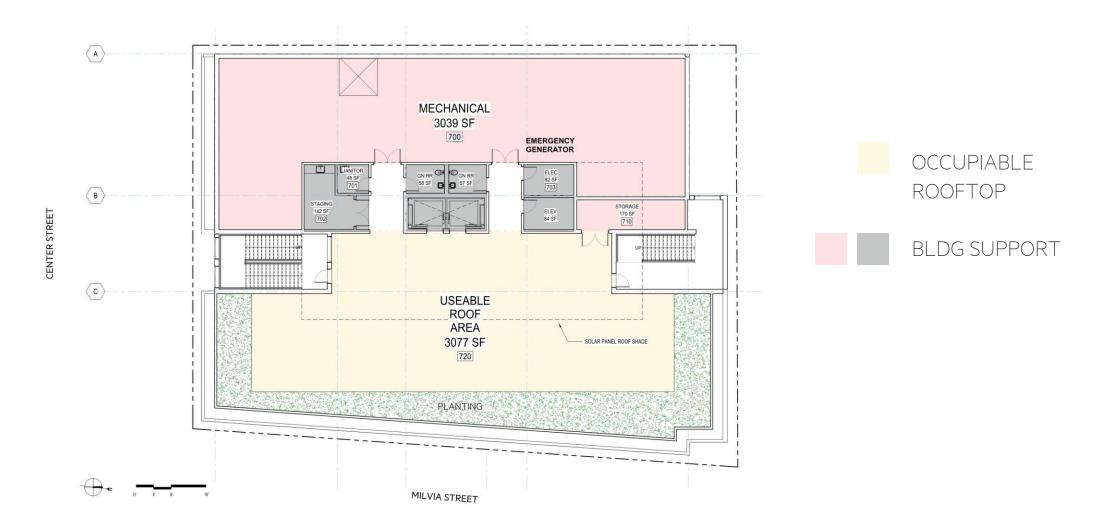

| 28*               | 34               | 13     | 21     |
| Large Lecture (Tiered) | 2                 | 2                | 0      | 2      |
| Computer Classrooms    | 10                | 11               | 1      | 10     |
| Science Labs           | 5                 | 10               | 0      | 10     |
| Art Studios            | 2                 | 2                | 2      | 0      |
|                        | *Includes Annex   |                  |        |        |

### **FLOOR 1 – 2118 MILVIA ST.**



#### FLOOR 2 – 2118 MILVIA ST.



# FLOOR 3 – 2118 MILVIA ST.



CLASSROOM

BLDG SUPPORT

# **FLOOR 4 – 2118 MILVIA ST.**



CLASSROOM

BLDG SUPPORT

#### FLOOR 5 – 2118 MILVIA ST.



#### FLOOR 6 – 2118 MILVIA ST.



BCC CAMPUS EXPANSION DIAGRAM PLANS

# ROOF - 2118 MILVIA ST.



BCC CAMPUS EXPANSION DIAGRAM PLANS

# **SIZE COMPARISON**





#### FLOOR BASEMENT - 2050 CENTER ST.



BCC CAMPUS EXPANSION DIAGRAM PLANS

#### FLOOR 1 - 2050 CENTER ST.



# FLOOR 2 - 2050 CENTER ST.



### FLOOR 3 - 2050 CENTER ST.



#### FLOOR 4 - 2050 CENTER ST.



#### FLOOR 5 - 2050 CENTER ST.



# **PROGRAM ASPIRATIONS**

- UNIFIED
- WELCOMING
- ACTIVE
- FLEXIBLE
- HEALTHY
- SUSTAINABLE
- And...