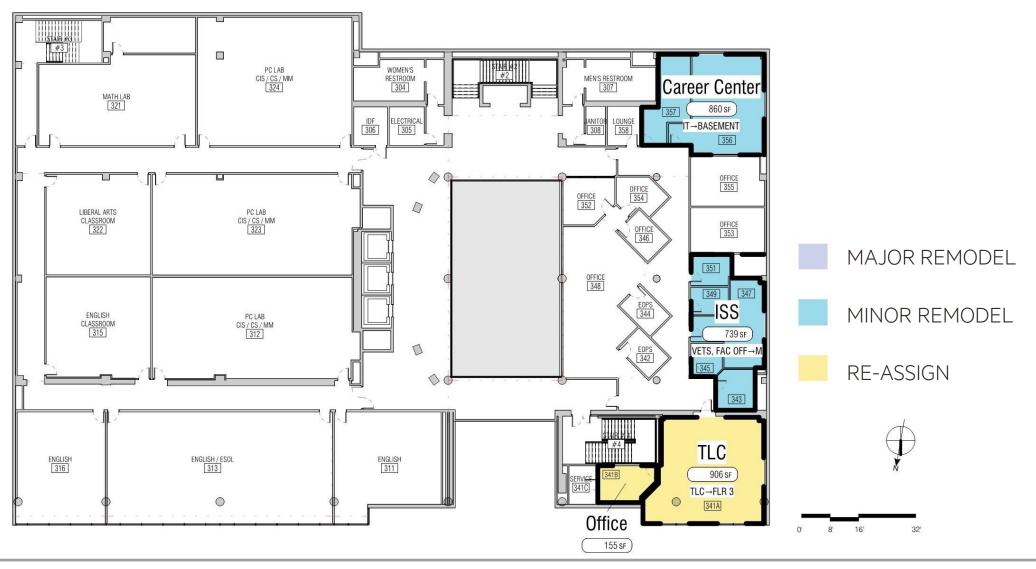

e Labs           | 5                 | 10               | 0      | 10     |
| Art Studios            | 2                 | 2                | 2      | 0      |
|                        | *Includes Annex   |                  |        |        |

### **FLOOR 1 – 2118 MILVIA ST.**



#### FLOOR 2 – 2118 MILVIA ST.



# FLOOR 3 – 2118 MILVIA ST.



CLASSROOM

BLDG SUPPORT

# **FLOOR 4 – 2118 MILVIA ST.**



CLASSROOM

BLDG SUPPORT

#### FLOOR 5 – 2118 MILVIA ST.



#### FLOOR 6 – 2118 MILVIA ST.



BCC CAMPUS EXPANSION DIAGRAM PLANS

# ROOF - 2118 MILVIA ST.



BCC CAMPUS EXPANSION DIAGRAM PLANS

# **SIZE COMPARISON**





#### FLOOR BASEMENT - 2050 CENTER ST.



BCC CAMPUS EXPANSION DIAGRAM PLANS

#### FLOOR 1 - 2050 CENTER ST.



# FLOOR 2 - 2050 CENTER ST.



### FLOOR 3 - 2050 CENTER ST.



#### FLOOR 4 - 2050 CENTER ST.



#### FLOOR 5 - 2050 CENTER ST.



# **PROGRAM ASPIRATIONS**

- UNIFIED
- WELCOMING
- ACTIVE
- FLEXIBLE
- HEALTHY
- SUSTAINABLE
- And...