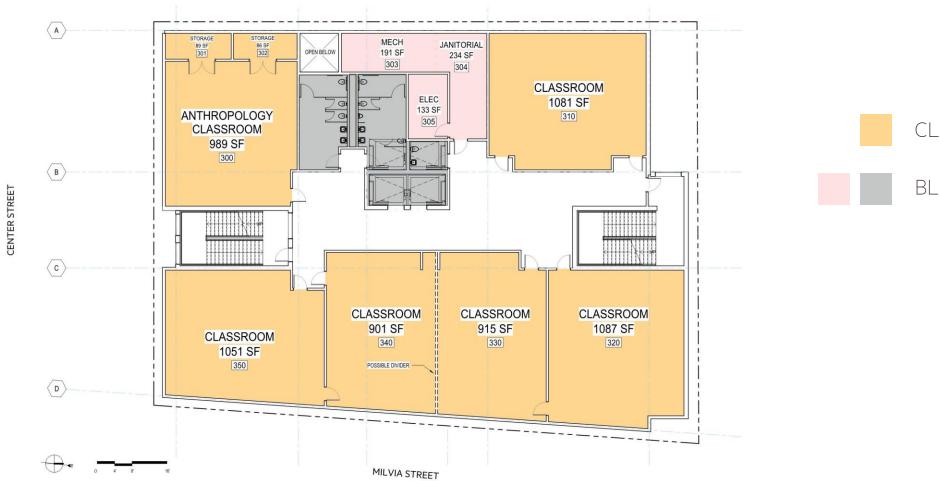

ROJECT |        |        |
|------------------------|-------------------|------------------|--------|--------|
|                        | Total             | Total            | Milvia | Center |
| Classrooms             | 28*               | 34               | 13     | 21     |
| Large Lecture (Tiered) | 2                 | 2                | 0      | 2      |
| Computer Classrooms    | 10                | 11               | 1      | 10     |
| Science Labs           | 5                 | 10               | 0      | 10     |
| Art Studios            | 2                 | 2                | 2      | 0      |
|                        | *Includes Annex   |                  |        |        |

### **FLOOR 1 – 2118 MILVIA ST.**



#### FLOOR 2 – 2118 MILVIA ST.



# FLOOR 3 – 2118 MILVIA ST.



CLASSROOM

BLDG SUPPORT

# **FLOOR 4 – 2118 MILVIA ST.**



CLASSROOM

BLDG SUPPORT

#### FLOOR 5 – 2118 MILVIA ST.



#### FLOOR 6 – 2118 MILVIA ST.



BCC CAMPUS EXPANSION DIAGRAM PLANS

# ROOF - 2118 MILVIA ST.



BCC CAMPUS EXPANSION DIAGRAM PLANS

# **SIZE COMPARISON**





#### FLOOR BASEMENT - 2050 CENTER ST.



BCC CAMPUS EXPANSION DIAGRAM PLANS

#### FLOOR 1 - 2050 CENTER ST.



# FLOOR 2 - 2050 CENTER ST.



### FLOOR 3 - 2050 CENTER ST.



#### FLOOR 4 - 2050 CENTER ST.



#### FLOOR 5 - 2050 CENTER ST.



# **PROGRAM ASPIRATIONS**

- UNIFIED
- WELCOMING
- ACTIVE
- FLEXIBLE
- HEALTHY
- SUSTAINABLE
- And...