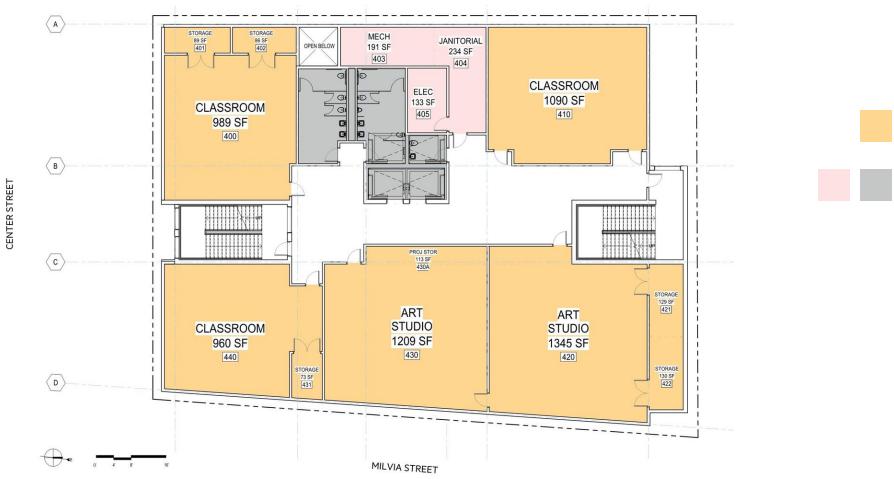

------------|------------------|--------|--------|
|                        | Total             | Total            | Milvia | Center |
| Classrooms             | 28*               | 34               | 13     | 21     |
| Large Lecture (Tiered) | 2                 | 2                | 0      | 2      |
| Computer Classrooms    | 10                | 11               | 1      | 10     |
| Science Labs           | 5                 | 10               | 0      | 10     |
| Art Studios            | 2                 | 2                | 2      | 0      |
|                        | *Includes Annex   |                  |        |        |

### **FLOOR 1 – 2118 MILVIA ST.**



#### FLOOR 2 – 2118 MILVIA ST.



# FLOOR 3 – 2118 MILVIA ST.



CLASSROOM

BLDG SUPPORT

# **FLOOR 4 – 2118 MILVIA ST.**



CLASSROOM

BLDG SUPPORT

#### FLOOR 5 – 2118 MILVIA ST.



#### FLOOR 6 – 2118 MILVIA ST.



BCC CAMPUS EXPANSION DIAGRAM PLANS

# ROOF - 2118 MILVIA ST.



BCC CAMPUS EXPANSION DIAGRAM PLANS

# **SIZE COMPARISON**





#### FLOOR BASEMENT - 2050 CENTER ST.



BCC CAMPUS EXPANSION DIAGRAM PLANS

#### FLOOR 1 - 2050 CENTER ST.



# FLOOR 2 - 2050 CENTER ST.



### FLOOR 3 - 2050 CENTER ST.



#### FLOOR 4 - 2050 CENTER ST.



#### FLOOR 5 - 2050 CENTER ST.



# **PROGRAM ASPIRATIONS**

- UNIFIED
- WELCOMING
- ACTIVE
- FLEXIBLE
- HEALTHY
- SUSTAINABLE
- And...