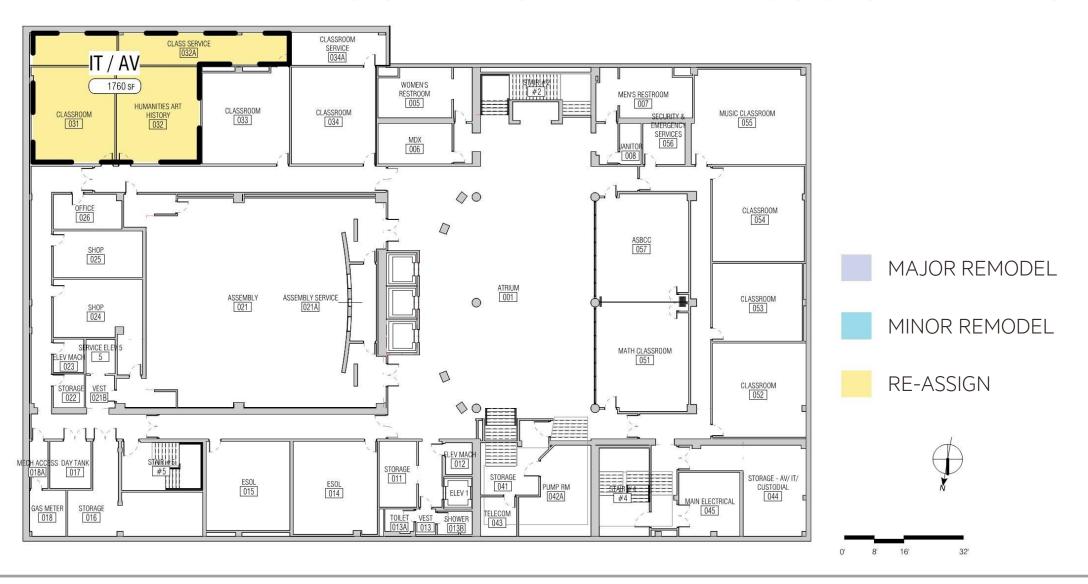

| 2                | 0      | 2      |
| Computer Classrooms    | 10                | 11               | 1      | 10     |
| Science Labs           | 5                 | 10               | 0      | 10     |
| Art Studios            | 2                 | 2                | 2      | 0      |
|                        | *Includes Annex   |                  |        |        |

### **FLOOR 1 – 2118 MILVIA ST.**



#### FLOOR 2 – 2118 MILVIA ST.



# FLOOR 3 – 2118 MILVIA ST.



CLASSROOM

BLDG SUPPORT

# **FLOOR 4 – 2118 MILVIA ST.**



CLASSROOM

BLDG SUPPORT

#### FLOOR 5 – 2118 MILVIA ST.



#### FLOOR 6 – 2118 MILVIA ST.



BCC CAMPUS EXPANSION DIAGRAM PLANS

# ROOF - 2118 MILVIA ST.



BCC CAMPUS EXPANSION DIAGRAM PLANS

# **SIZE COMPARISON**





#### FLOOR BASEMENT - 2050 CENTER ST.



BCC CAMPUS EXPANSION DIAGRAM PLANS

#### FLOOR 1 - 2050 CENTER ST.



# FLOOR 2 - 2050 CENTER ST.



### FLOOR 3 - 2050 CENTER ST.



#### FLOOR 4 - 2050 CENTER ST.



#### FLOOR 5 - 2050 CENTER ST.



# **PROGRAM ASPIRATIONS**

- UNIFIED
- WELCOMING
- ACTIVE
- FLEXIBLE
- HEALTHY
- SUSTAINABLE
- And...