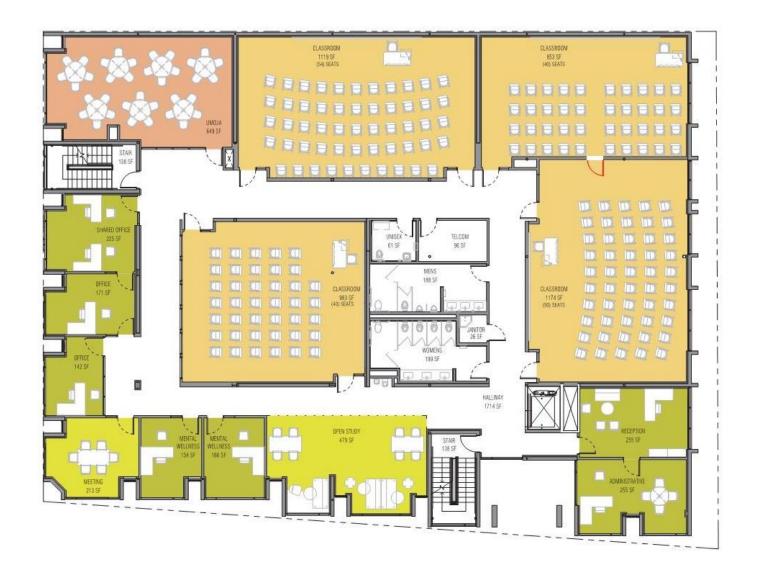

#### **SECOND FLOOR**

**SEPTEMBER 6, 2017** 

BCC CAMPUS EXPANSION 2118 MILVIA - ORIGINAL PLANS