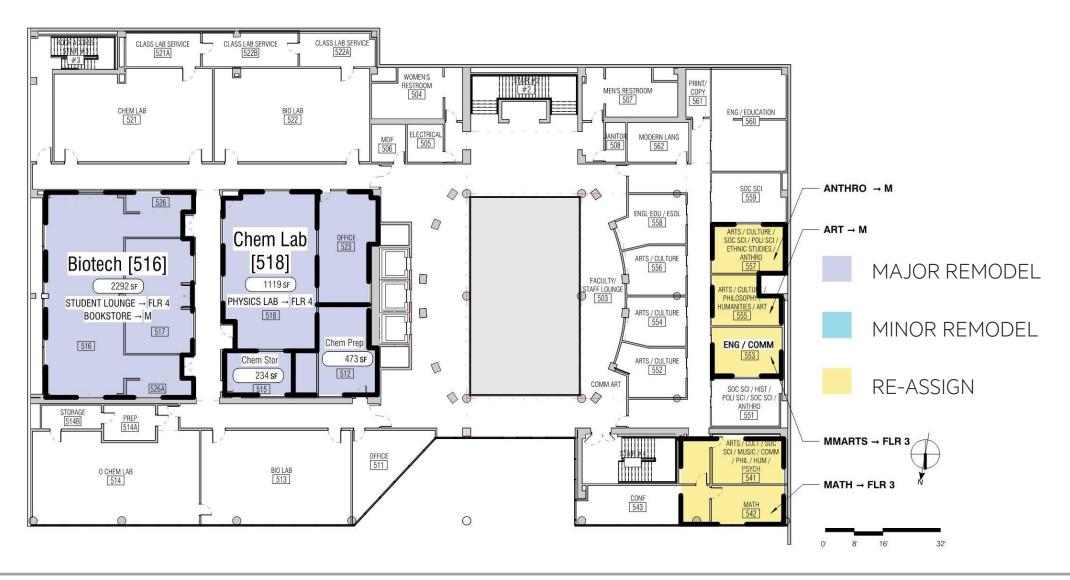

0     |
| Art Studios            | 2                 | 2                | 2      | 0      |
|                        | *Includes Annex   |                  |        |        |

### **FLOOR 1 – 2118 MILVIA ST.**



#### FLOOR 2 – 2118 MILVIA ST.



# FLOOR 3 – 2118 MILVIA ST.



CLASSROOM

BLDG SUPPORT

# **FLOOR 4 – 2118 MILVIA ST.**



CLASSROOM

BLDG SUPPORT

#### FLOOR 5 – 2118 MILVIA ST.



#### FLOOR 6 – 2118 MILVIA ST.



BCC CAMPUS EXPANSION DIAGRAM PLANS

# ROOF - 2118 MILVIA ST.



BCC CAMPUS EXPANSION DIAGRAM PLANS

# **SIZE COMPARISON**





#### FLOOR BASEMENT - 2050 CENTER ST.



BCC CAMPUS EXPANSION DIAGRAM PLANS

#### FLOOR 1 - 2050 CENTER ST.



# FLOOR 2 - 2050 CENTER ST.



### FLOOR 3 - 2050 CENTER ST.



#### FLOOR 4 - 2050 CENTER ST.



#### FLOOR 5 - 2050 CENTER ST.



# **PROGRAM ASPIRATIONS**

- UNIFIED
- WELCOMING
- ACTIVE
- FLEXIBLE
- HEALTHY
- SUSTAINABLE
- And...