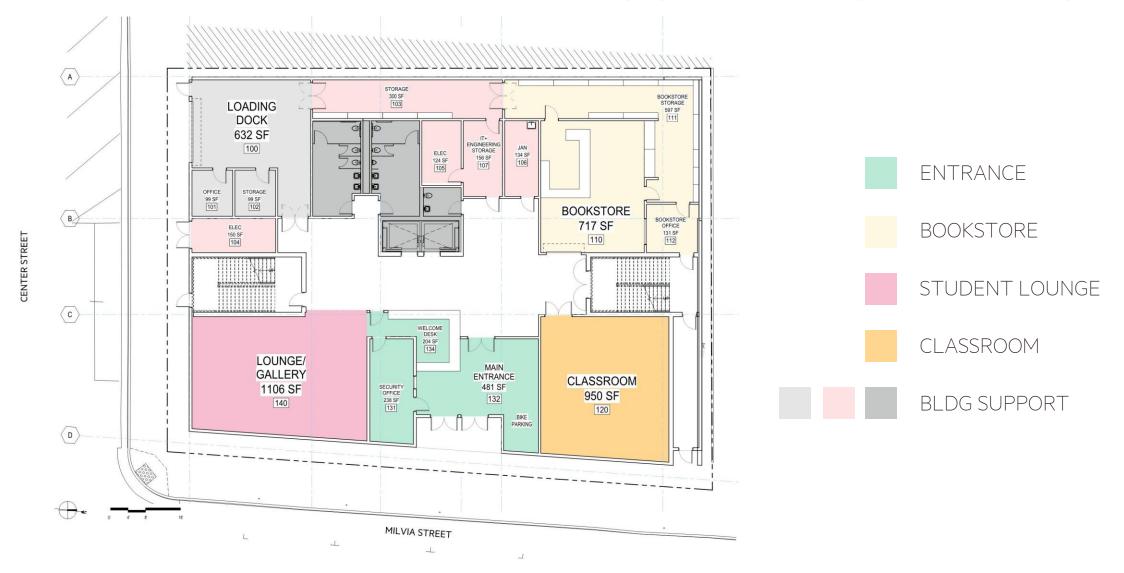

UMMARY

| SPACE TYPE             | BEFORE<br>PROJECT | AFTER<br>PROJECT |        |        |
|------------------------|-------------------|------------------|--------|--------|
|                        | Total             | Total            | Milvia | Center |
| Classrooms             | 28*               | 34               | 13     | 21     |
| Large Lecture (Tiered) | 2                 | 2                | 0      | 2      |
| Computer Classrooms    | 10                | 11               | 1      | 10     |
| Science Labs           | 5                 | 10               | 0      | 10     |
| Art Studios            | 2                 | 2                | 2      | 0      |
|                        | *Includes Annex   |                  |        |        |

### **FLOOR 1 – 2118 MILVIA ST.**



#### FLOOR 2 – 2118 MILVIA ST.



# FLOOR 3 – 2118 MILVIA ST.



CLASSROOM

BLDG SUPPORT

# **FLOOR 4 – 2118 MILVIA ST.**



CLASSROOM

BLDG SUPPORT

#### FLOOR 5 – 2118 MILVIA ST.



#### FLOOR 6 – 2118 MILVIA ST.



BCC CAMPUS EXPANSION DIAGRAM PLANS

# ROOF - 2118 MILVIA ST.



BCC CAMPUS EXPANSION DIAGRAM PLANS

# **SIZE COMPARISON**





#### FLOOR BASEMENT - 2050 CENTER ST.



BCC CAMPUS EXPANSION DIAGRAM PLANS

#### FLOOR 1 - 2050 CENTER ST.



# FLOOR 2 - 2050 CENTER ST.



### FLOOR 3 - 2050 CENTER ST.



#### FLOOR 4 - 2050 CENTER ST.



#### FLOOR 5 - 2050 CENTER ST.



# **PROGRAM ASPIRATIONS**

- UNIFIED
- WELCOMING
- ACTIVE
- FLEXIBLE
- HEALTHY
- SUSTAINABLE
- And...