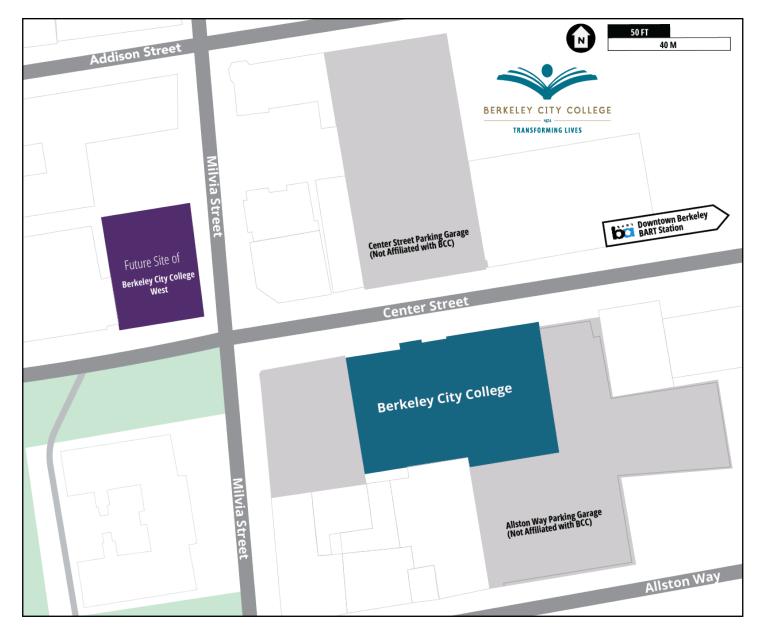

# **District Map**

# **Campus Locations**

## BERKELEY CITY COLLEGE

2050 Center St Berkeley, CA 94704