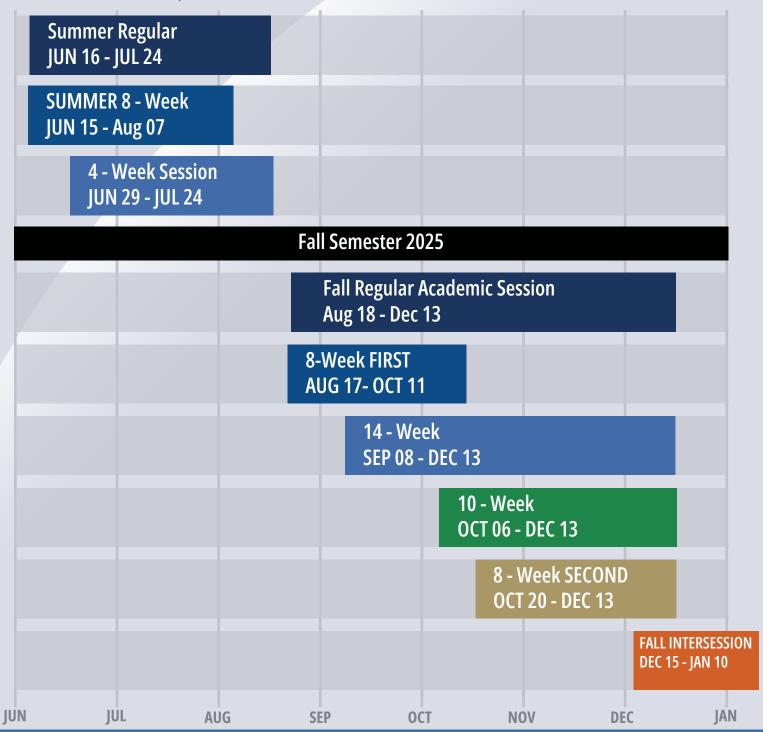

# **Summer 2025 Dates & Deadlines**

| Date    | Day | Description                                                                                                                                                                                                                                                                                                                                                                                                       |
|---------|-----|-------------------------------------------------------------------------------------------------------------------------------------------------------------------------------------------------------------------------------------------------------------------------------------------------------------------------------------------------------------------------------------------------------------------|
| June 2  | М   | Drop for Nonpayment of Tuition and Enrollment Fees                                                                                                                                                                                                                                                                                                                                                                |
| June 16 | М   | Day and Evening Instruction Begins                                                                                                                                                                                                                                                                                                                                                                                |
| June 19 | Th  | Juneteenth - Holiday Observance                                                                                                                                                                                                                                                                                                                                                                                   |
| June 23 | M   | <ol> <li>Census Roster Due – Instructors Verify Enrollment</li> <li>Last Day to Drop Regular Session Classes and Receive a Refund</li> <li>NOTE: Short-term and open-entry classes must be dropped within 10% of the first class meeting to receive a refund.</li> <li>Last Day to Drop Regular Session Classes Without a "W" Appearing on Transcripts</li> <li>Last Day to Add Summer Session Classes</li> </ol> |
| July 1  | M   | Last Day to File Petitions for AA or AS Degree/Certificate                                                                                                                                                                                                                                                                                                                                                        |
| July 4  | F   | Independence Day – Holiday Observance                                                                                                                                                                                                                                                                                                                                                                             |
| July 9  | W   | 60% Census of Noncredit Online Asynchronous Classes                                                                                                                                                                                                                                                                                                                                                               |
| July 15 | T   | <ol> <li>Last Day to Withdraw from Regular Session Classes and Receive a "W". All outstanding Fees are due even if classes are dropped on this day.</li> <li>Attendance Verification Roster Due – Instructors Verify Enrollment</li> </ol>                                                                                                                                                                        |
| July 23 | W   | Last Day to File for Pass/No Pass Grading Option                                                                                                                                                                                                                                                                                                                                                                  |
| July 24 | Th  | Summer Session Ends                                                                                                                                                                                                                                                                                                                                                                                               |
| July 31 | Th  | Grade Rosters/Rollbooks Due                                                                                                                                                                                                                                                                                                                                                                                       |

# Fall 2025 Dates & Deadlines

| Date           | Day   | Description                                                                                                                                                                                                                                                                                                                                                                                                                                                                                     |
|----------------|-------|-------------------------------------------------------------------------------------------------------------------------------------------------------------------------------------------------------------------------------------------------------------------------------------------------------------------------------------------------------------------------------------------------------------------------------------------------------------------------------------------------|
| August 4       | М     | Drop for Nonpayment of Tuition and Enrollment Fees                                                                                                                                                                                                                                                                                                                                                                                                                                              |
| August 18      | М     | Day and Evening Instruction Begins                                                                                                                                                                                                                                                                                                                                                                                                                                                              |
| August 22      | F     | Last Day to Add Regular Session Classes in person without a Permission Number or Add Card                                                                                                                                                                                                                                                                                                                                                                                                       |
| August 23      | S     | Saturday Instruction Begins                                                                                                                                                                                                                                                                                                                                                                                                                                                                     |
| August 24      | Su    | Last Day to Add Regular Session Classes <b>online</b> without a Permission Number or Add Card                                                                                                                                                                                                                                                                                                                                                                                                   |
| September 1    | M     | <ol> <li>Last Day to Add Regular Session Classes with a Permission Number or Add Card</li> <li>Last Day to Drop Regular Session Classes and Receive a Refund</li> <li>NOTE: Short-term and open-entry classes must be dropped within 10% of the first class meeting to receive a refund.</li> <li>Last Day to Drop Regular Session Classes Without a "W" Appearing on Transcripts</li> <li>Labor Day – Holiday Observance</li> <li>Census Roster Due – Instructors Verify Enrollment</li> </ol> |
| October 10     | F     | Last Day to File Petitions for AA or AS Degree/Certificate                                                                                                                                                                                                                                                                                                                                                                                                                                      |
| October 15     | W     | Professional Day – No Classes                                                                                                                                                                                                                                                                                                                                                                                                                                                                   |
| October 23     | Th    | Second Census (60%) Due for Noncredit Online Asynchronous Classes                                                                                                                                                                                                                                                                                                                                                                                                                               |
| November 11    | T     | Veteran's Day – Holiday Observance                                                                                                                                                                                                                                                                                                                                                                                                                                                              |
| November 12    | W     | <ol> <li>Last Day to Withdraw from Regular Session</li> <li>Classes and Receive a "W". All outstanding Fees are due even if classes are dropped on this day.</li> <li>Attendance Verification Roster Due – Instructors Verify Enrollment</li> </ol>                                                                                                                                                                                                                                             |
| November 27-30 | Th-Su | Thanksgiving – Holiday Observance                                                                                                                                                                                                                                                                                                                                                                                                                                                               |
| December 6     | S     | Last Day to File for Pass/No Pass Grading Option                                                                                                                                                                                                                                                                                                                                                                                                                                                |
| December 7-13  | Su-S  | Final Examinations                                                                                                                                                                                                                                                                                                                                                                                                                                                                              |
| December 13    | S     | <ol> <li>Saturday Instruction Ends</li> <li>Fall Semester Ends</li> </ol>                                                                                                                                                                                                                                                                                                                                                                                                                       |
| December 20    | F     | Final Grades Due                                                                                                                                                                                                                                                                                                                                                                                                                                                                                |