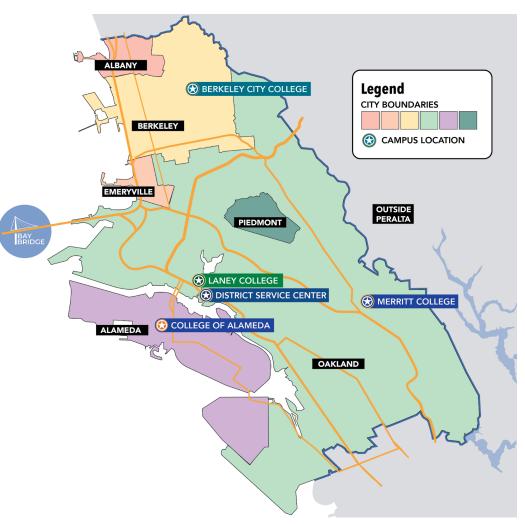

# **District Map**

# **Campus Locations**

## BERKELEY CITY COLLEGE

2050 Center St Berkeley, CA 94704

## **COLLEGE OF ALAMEDA**

555 Ralph Appezzato Memorial Pkwy Alameda, CA 94501

## LANEY COLLEGE

900 Fallon Street Oakland, CA 94607

## MERRITT COLLEGE

12500 Campus Dr, Oakland, CA 94619

## **DISTRICT OFFICE**

333 East 8th Street Oakland CA 94606